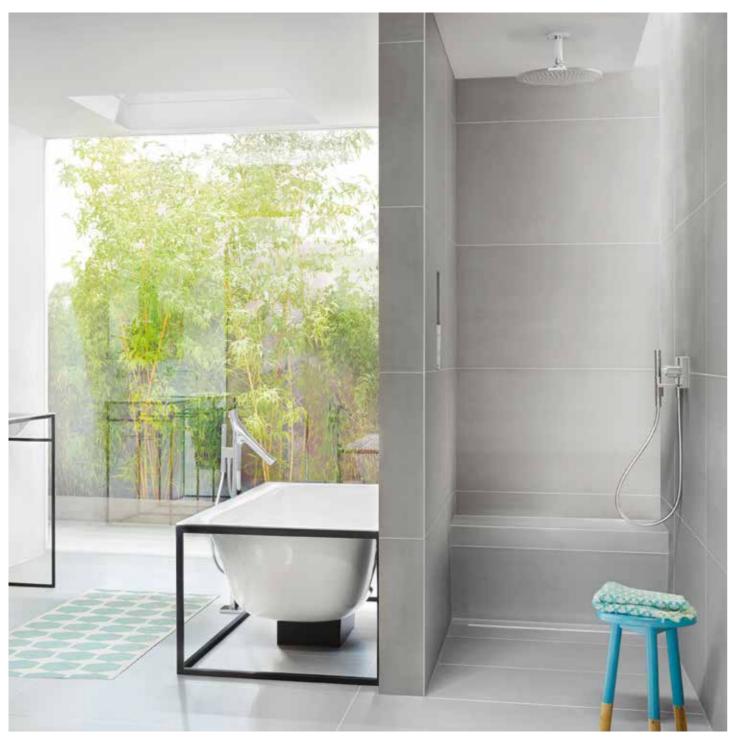

#### Inspiration: Luxury bathroom for 2

What would it be like to have a free-standing shower in the middle of the room? The unlimited design variety from wedi allows for grandiose room concepts which leave an impression every time! Stylish washbasins, elegant wall drains, spot lighting and other extravagant details make this luxury bathroom for two.

Pre-fabricated washbasin elements, here in a cube shape, for optical accents in the bathroom.

shampoo, etc. are

always within reach under the shower.

2 Shelf space, e.g. with So that body lotion,

> Thanks to the versatility of the wedi building boards, showers in XXL format can easily be realised.

3 Supporting structures with wedi building