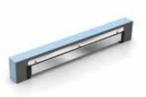

#### wedi system highlights

1 Flush-to-floor shower, e.g. With integrated linear drainage, not just an

to fit other covers.

2 Elegant channel frames, A stylish channel frame that suits all Fundo linear elegant solution but quick drainage channels – avaito install as well. lable in a set incl. standard channel cover or separately