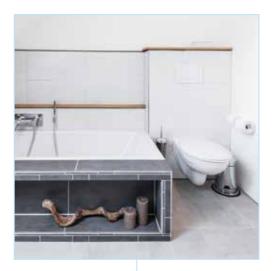

#### Inspiration: Accessible bathroom

Enjoy an atmosphere of well-being and comfort without limitations in the accessible bathroom; here with a spacious wedi walk-in-shower equipped with a comfortable bench. Shelf space for your essentials is created by practical storage solutions such as integrated niches and shelves without compromising floor space.

1 Flush-to-floor shower element, e.g. Fundo Primo Thanks to the flush-to-floor shower element, here with a central drain, trip hazards are completely avoided.

2 Design surfaces, e.g. for Fundo Primo Fundo Top is a seamless, ready-to-install surface for wedi Fundo shower elements – easy to cut, non-slip and antibacterial.

3 Seating, e.g. with wedi Sanoasa bench 1 Spacious seating ensures superior safety and maximum comfort under the shower.