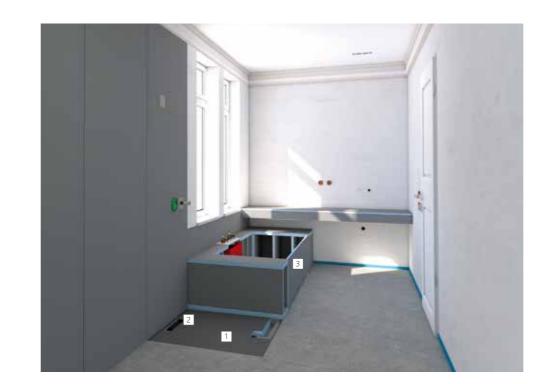

#### Comfort bathroom in record time

A comfort bathroom like you see in a glossy magazine: this was the owners' request of a bathroom situated in the loft of an old building. Thanks to the modular system construction, the room space was optimally used with a flush-to-floor wedi Fundo shower, a large washbasin, seating and shelving – all with the use of wedi building boards. The coordinated construction components allow for a particularly safe and time-saving installation. Combined with appropriate accessories, the bathroom today has an entirely new look.

Old bathroom

Architectural desig

Toilet solution with the practical wedi I-Board

Flush-to-floor shower with large shelf thanks to

Fundo Riolito neo and the wedi Sanwell niches