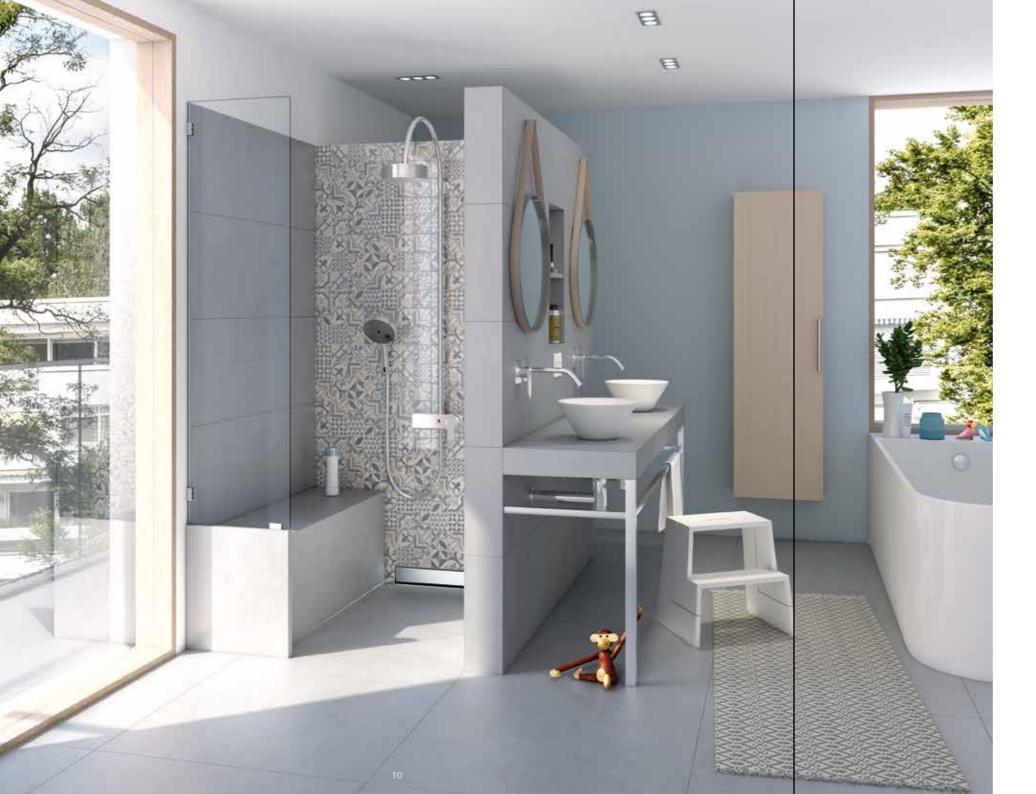

#### Inspiration: Wellness bathroom

Enjoy the peace and harmony of your personal wellness oasis. A large shower cubicle, optionally equipped with massage jets, spacious benches, niches, shelves or even a foot basin can easily be realised with wedi. Indulge yourself in your private spa.

With integrated central drainage, not just a visual eye-catcher but quick to install as well.

2 Design surfaces in a

and surface design.

A perfect, useful space for The wedi Top Wall is a body care products, hand seamless surface with a towels or decoration. polished finish for wall

3 Shelves and niches, e.g.