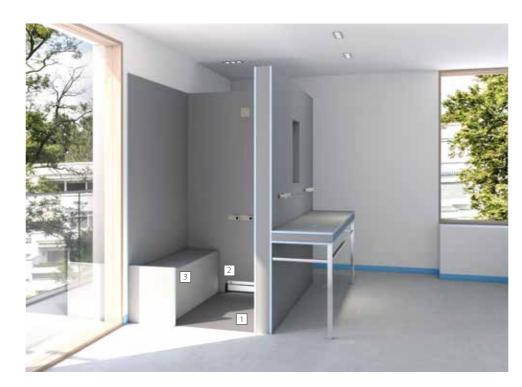

#### wedi system highlights

1 Toilet wall installation with wedi I-Board

The pre-fabricated cladding for WC front walls, can be easily adjusted to any requirements, saving a lot of time during installation.

2 Seating, e.g. with the wedi Sanoasa corner seat

A comfortable seating is possible even in more compact showers.

3 Shower solution with corner drain, e.g. with Fundo Primo

The flush-to-floor shower element makes the single bathroom a one-of-a-kind thanks to the corner drain.