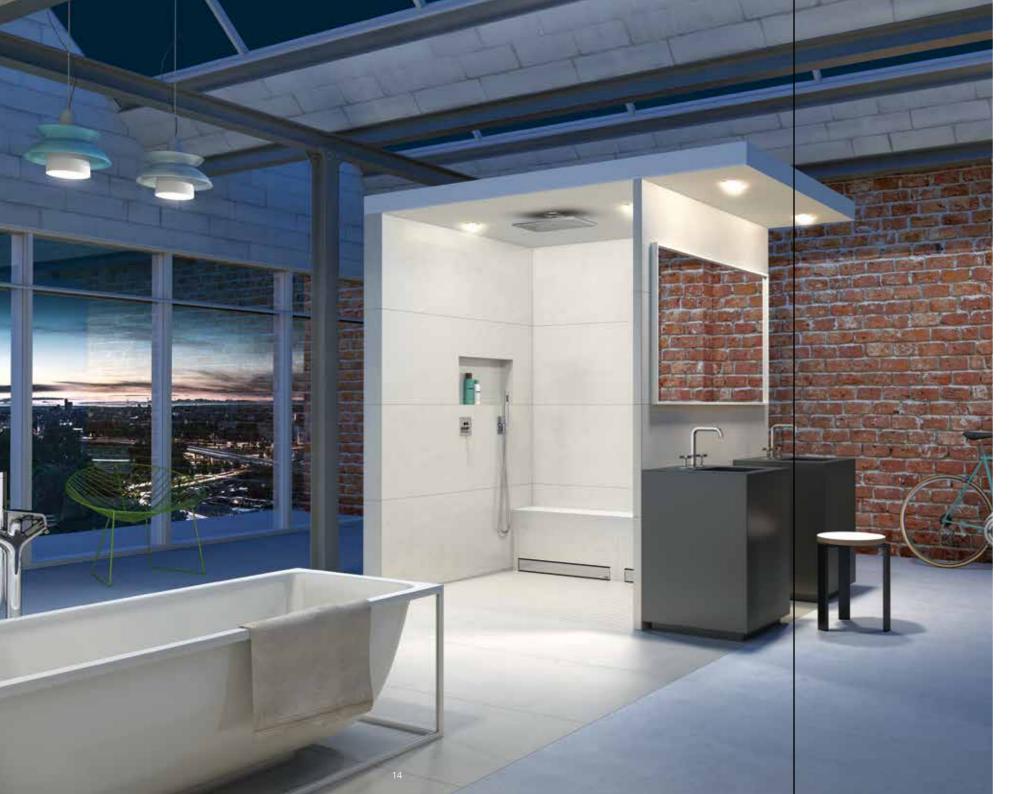

#### Inspiration: Luxury bathroom for 2

What would it be like to have a free-standing shower in the middle of the room? The unlimited design variety from wedi allows for grandiose room concepts which leave an impression every time! Stylish washbasins, elegant wall drains, spot lighting and other extravagant details make this luxury bathroom for two.

Pre-fabricated washbasin elements, here in a cube shape, for optical accents in the bathroom.

shampoo, etc. are

always within reach under the shower.

2 Shelf space, e.g. with So that body lotion,

> Thanks to the versatility of the wedi building boards, showers in XXL format can easily be realised.

3 Supporting structures with wedi building