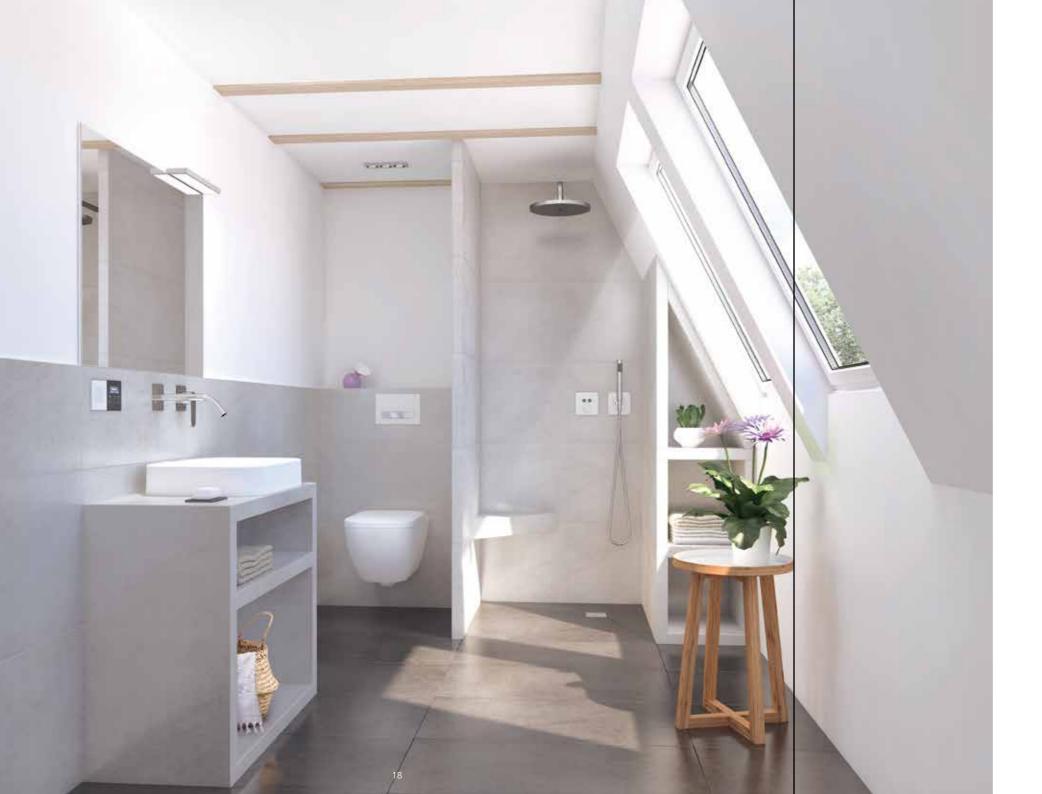

#### Inspiration: Single bathroom

Living alone gives the freedom of deciding your bathroom's character on your own.

The combination of a walk-in shower with practical corner seat and tailor-made clever storage solutions make this compact bathroom shine with personality.

#### wedi system highlights

1 Toilet wall installation with wedi I-Board

The pre-fabricated cladding for WC front walls, can be easily adjusted to any requirements, saving a lot of time during installation.

2 Seating, e.g. with the wedi Sanoasa corner seat

A comfortable seating is possible even in more compact showers.

3 Shower solution with corner drain, e.g. with Fundo Primo

The flush-to-floor shower element makes the single bathroom a one-of-a-kind thanks to the corner drain.