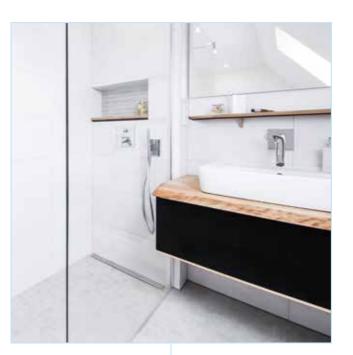

#### Inspiration: Wellness bathroom

Enjoy the peace and harmony of your personal wellness oasis. A large shower cubicle, optionally equipped with massage jets, spacious benches, niches, shelves or even a foot basin can easily be realised with wedi. Indulge yourself in your private spa.

With integrated central drainage, not just a visual eye-catcher but quick to install as well.

2 Design surfaces in a

and surface design.

A perfect, useful space for The wedi Top Wall is a body care products, hand seamless surface with a towels or decoration. polished finish for wall