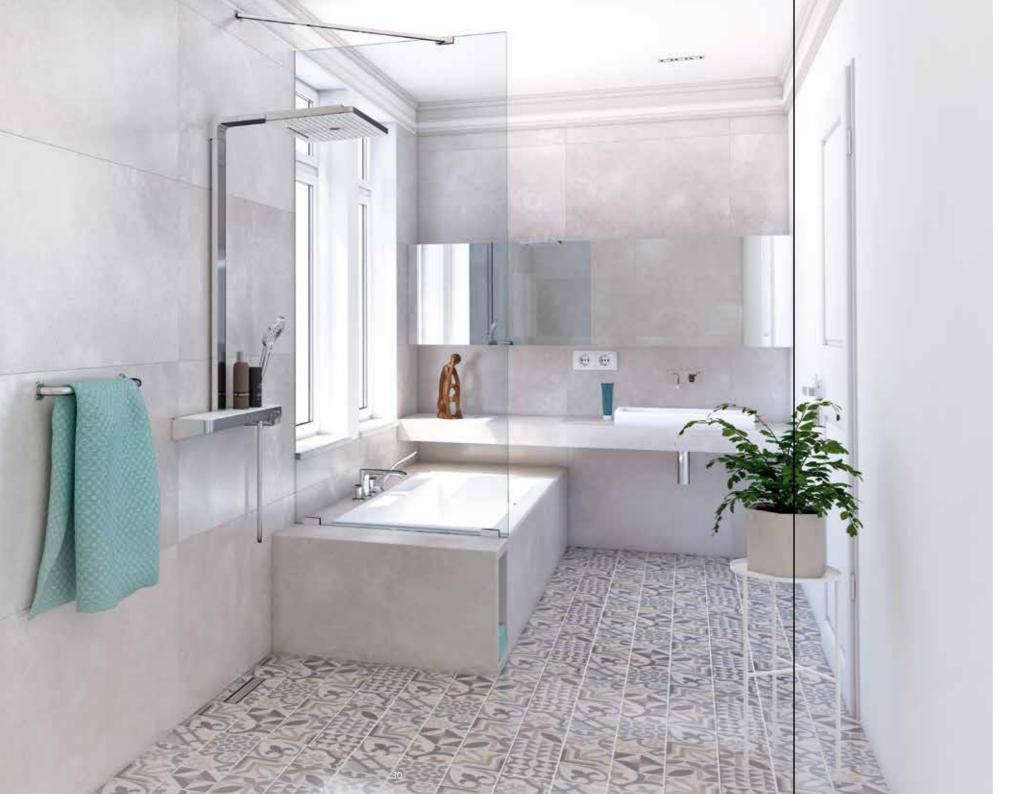

#### Inspiration: Luxury bathroom for 2

What would it be like to have a free-standing shower in the middle of the room? The unlimited design variety from wedi allows for grandiose room concepts which leave an impression every time! Stylish washbasins, elegant wall drains, spot lighting and other extravagant details make this luxury bathroom for two.

Pre-fabricated washbasin elements, here in a cube shape, for optical accents in the bathroom.

shampoo, etc. are

always within reach under the shower.

2 Shelf space, e.g. with So that body lotion,

> Thanks to the versatility of the wedi building boards, showers in XXL format can easily be realised.

3 Supporting structures with wedi building

#### Other bathroom furnishings

Hansgrohe – Rainmaker Select

Axor Citterio E (Hansgrohe SE)

Louis Poulsen – Doo-Wop

Bettelux – Shape

Duravit – L-Cube

HAY – Stanley Stool Arper – Leaf