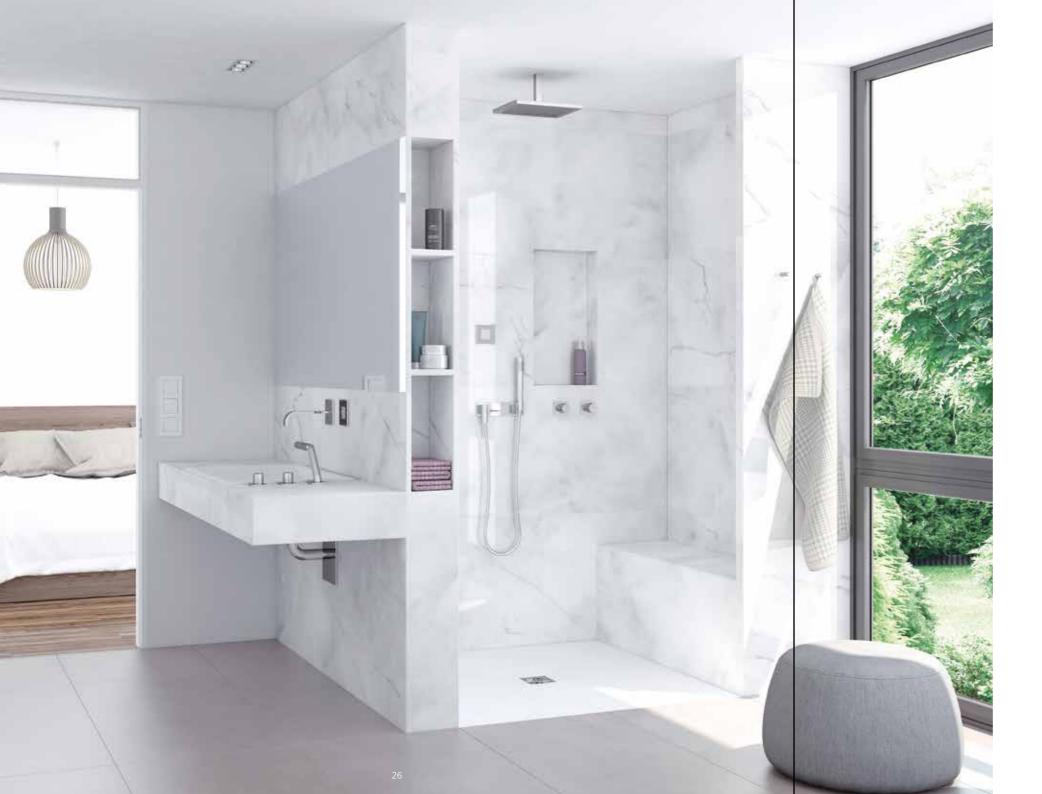

#### Inspiration: Accessible bathroom

Enjoy an atmosphere of well-being and comfort without limitations in the accessible bathroom; here with a spacious wedi walk-in-shower equipped with a comfortable bench. Shelf space for your essentials is created by practical storage solutions such as integrated niches and shelves without compromising floor space.

1 Flush-to-floor shower element, e.g. Fundo Primo Thanks to the flush-to-floor shower element, here with a central drain, trip hazards are completely avoided.

2 Design surfaces, e.g. for Fundo Primo Fundo Top is a seamless, ready-to-install surface for wedi Fundo shower elements – easy to cut, non-slip and antibacterial.

3 Seating, e.g. with wedi Sanoasa bench 1 Spacious seating ensures superior safety and maximum comfort under the shower.