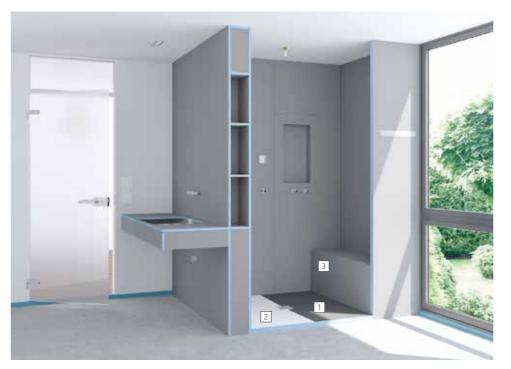

#### Inspiration: Wellness bathroom

Enjoy the peace and harmony of your personal wellness oasis. A large shower cubicle, optionally equipped with massage jets, spacious benches, niches, shelves or even a foot basin can easily be realised with wedi. Indulge yourself in your private spa.

With integrated central drainage, not just a visual eye-catcher but quick to install as well.

2 Design surfaces in a

and surface design.

A perfect, useful space for The wedi Top Wall is a body care products, hand seamless surface with a towels or decoration. polished finish for wall

3 Shelves and niches, e.g.