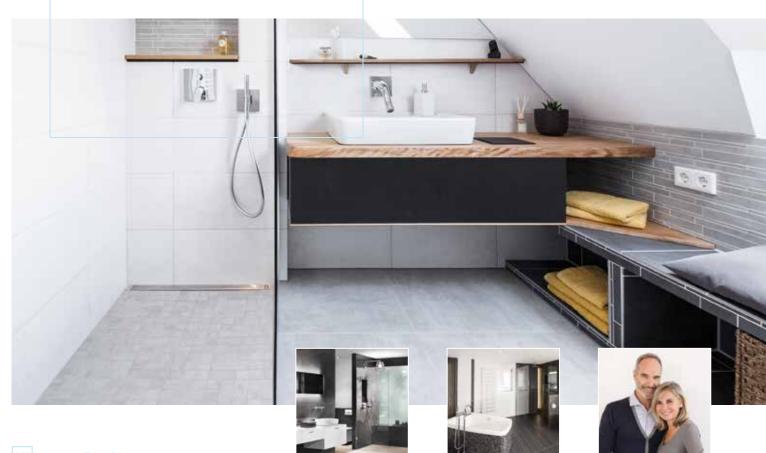

#### Inspiration: Wellness bathroom

Enjoy the peace and harmony of your personal wellness oasis. A large shower cubicle, optionally equipped with massage jets, spacious benches, niches, shelves or even a foot basin can easily be realised with wedi. Indulge yourself in your private spa.

With integrated central drainage, not just a visual eye-catcher but quick to install as well.

2 Design surfaces in a

and surface design.

A perfect, useful space for The wedi Top Wall is a body care products, hand seamless surface with a towels or decoration. polished finish for wall

3 Shelves and niches, e.g.