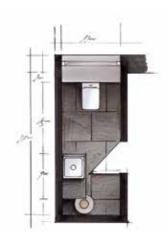

#### Inspiration: Single bathroom

Living alone gives the freedom of deciding your bathroom's character on your own.

The combination of a walk-in shower with practical corner seat and tailor-made clever storage solutions make this compact bathroom shine with personality.

2 Seating, e.g. with the wedi Sanoasa corner seat

A comfortable seating is possible even in more compact showers.

3 Shower solution with corner drain, e.g. with Fundo Primo

The flush-to-floor shower element makes the single bathroom a one-of-a-kind thanks to the corner drain.