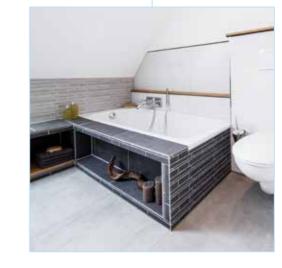

#### wedi system highlights

1 Flush-to-floor shower, e.g. With integrated linear drainage, not just an

to fit other covers.

2 Elegant channel frames, A stylish channel frame that suits all Fundo linear elegant solution but quick drainage channels – avaito install as well. lable in a set incl. standard channel cover or separately

3 Bathtub panelling with

The optical wedi Bathboard bathtub panelling is individually tileable, thus fits perfectly into the room design.