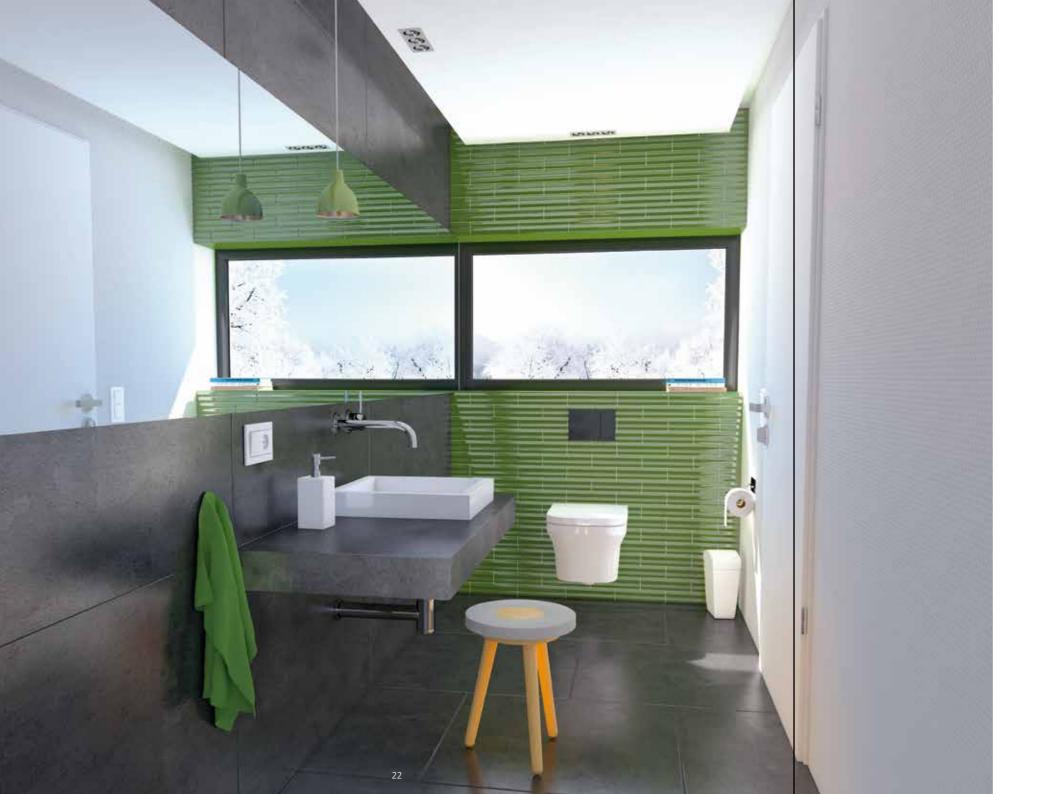

#### Inspiration: Wellness bathroom

Enjoy the peace and harmony of your personal wellness oasis. A large shower cubicle, optionally equipped with massage jets, spacious benches, niches, shelves or even a foot basin can easily be realised with wedi. Indulge yourself in your private spa.

With integrated central drainage, not just a visual eye-catcher but quick to install as well.

2 Design surfaces in a

and surface design.

A perfect, useful space for The wedi Top Wall is a body care products, hand seamless surface with a towels or decoration. polished finish for wall

3 Shelves and niches, e.g.