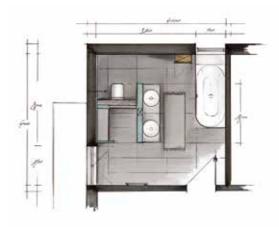

#### Inspiration: Single bathroom

Living alone gives the freedom of deciding your bathroom's character on your own.

The combination of a walk-in shower with practical corner seat and tailor-made clever storage solutions make this compact bathroom shine with personality.

2 Seating, e.g. with the wedi Sanoasa corner seat

A comfortable seating is possible even in more compact showers.

3 Shower solution with corner drain, e.g. with Fundo Primo

The flush-to-floor shower element makes the single bathroom a one-of-a-kind thanks to the corner drain.