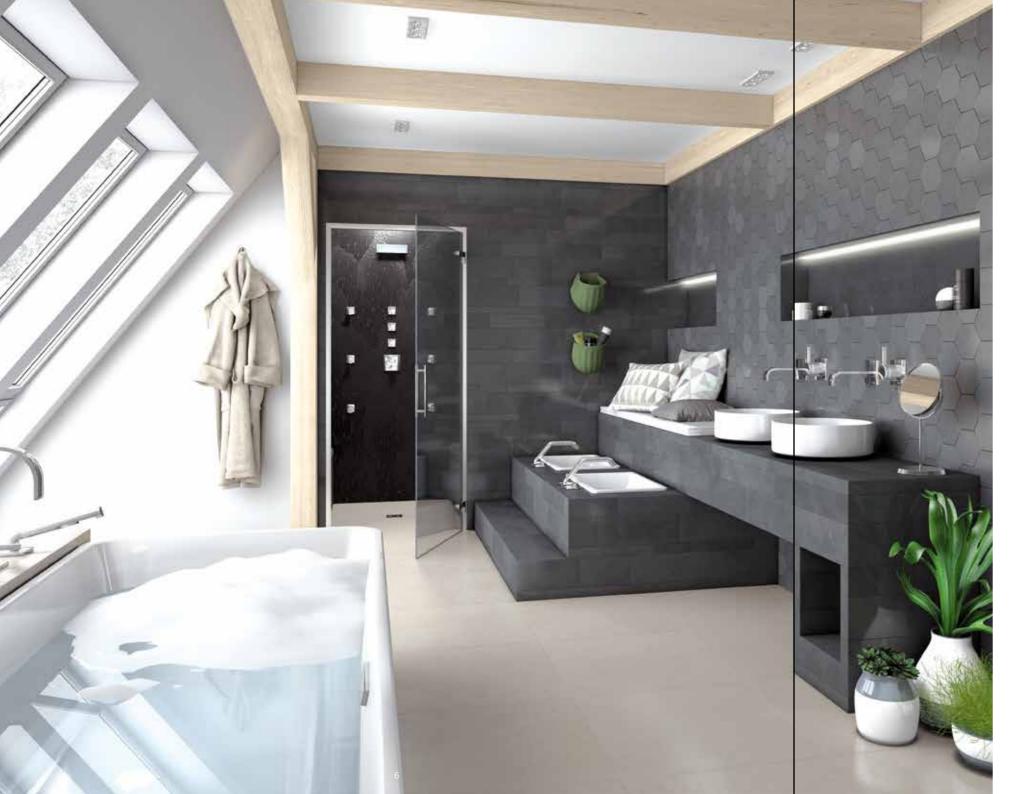

#### Inspiration: Wellness bathroom

Enjoy the peace and harmony of your personal wellness oasis. A large shower cubicle, optionally equipped with massage jets, spacious benches, niches, shelves or even a foot basin can easily be realised with wedi. Indulge yourself in your private spa.

With integrated central drainage, not just a visual eye-catcher but quick to install as well.

2 Design surfaces in a

and surface design.

A perfect, useful space for The wedi Top Wall is a body care products, hand seamless surface with a towels or decoration. polished finish for wall

3 Shelves and niches, e.g.