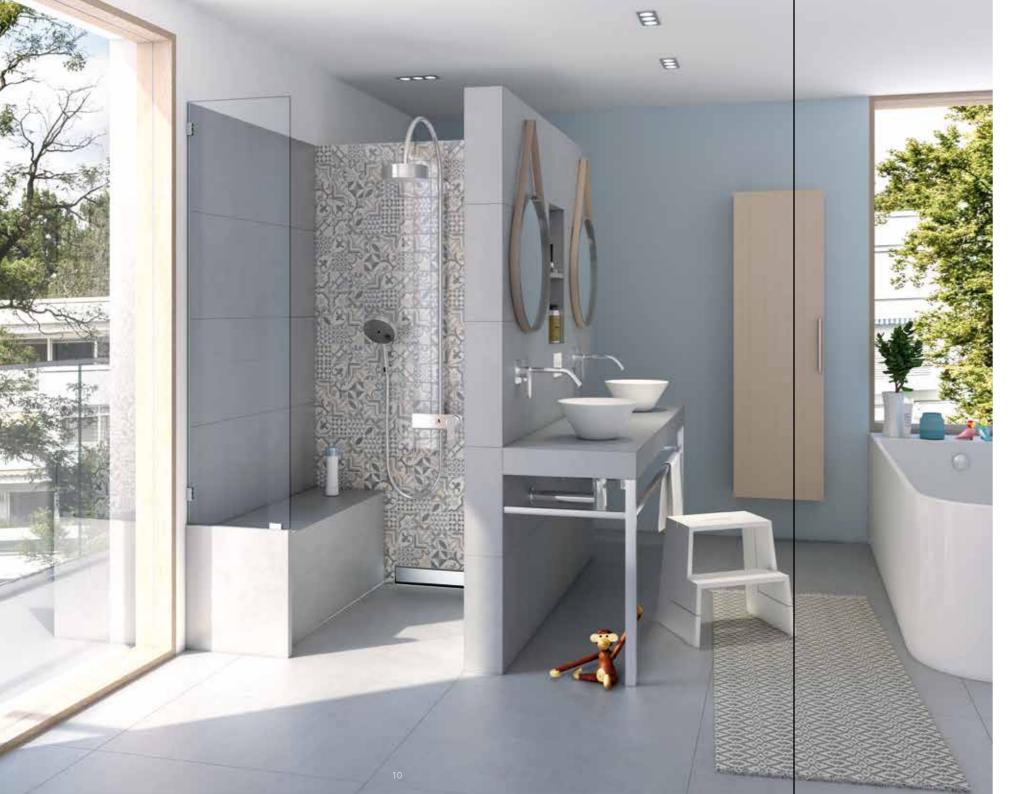

#### Inspiration: Single bathroom

Living alone gives the freedom of deciding your bathroom's character on your own.

The combination of a walk-in shower with practical corner seat and tailor-made clever storage solutions make this compact bathroom shine with personality.

#### wedi system highlights

1 Toilet wall installation with wedi I-Board

The pre-fabricated cladding for WC front walls, can be easily adjusted to any requirements, saving a lot of time during installation.

2 Seating, e.g. with the wedi Sanoasa corner seat

A comfortable seating is possible even in more compact showers.

3 Shower solution with corner drain, e.g. with Fundo Primo

The flush-to-floor shower element makes the single bathroom a one-of-a-kind thanks to the corner drain.