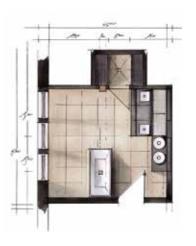

#### Comfort bathroom in record time

A comfort bathroom like you see in a glossy magazine: this was the owners' request of a bathroom situated in the loft of an old building. Thanks to the modular system construction, the room space was optimally used with a flush-to-floor wedi Fundo shower, a large washbasin, seating and shelving – all with the use of wedi building boards. The coordinated construction components allow for a particularly safe and time-saving installation. Combined with appropriate accessories, the bathroom today has an entirely new look.

Old bathroom

Architectural desig

Toilet solution with the practical wedi I-Board

Flush-to-floor shower with large shelf thanks to

Fundo Riolito neo and the wedi Sanwell niches