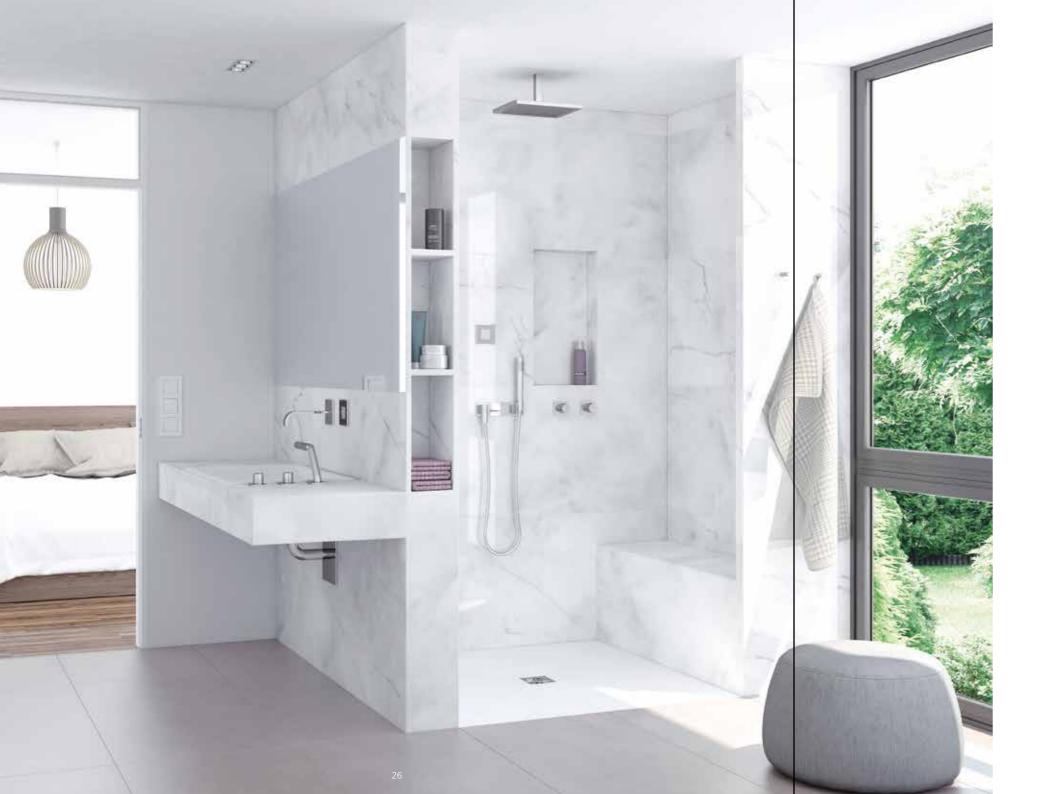

#### Inspiration: Wellness bathroom

Enjoy the peace and harmony of your personal wellness oasis. A large shower cubicle, optionally equipped with massage jets, spacious benches, niches, shelves or even a foot basin can easily be realised with wedi. Indulge yourself in your private spa.

With integrated central drainage, not just a visual eye-catcher but quick to install as well.

2 Design surfaces in a

and surface design.

A perfect, useful space for The wedi Top Wall is a body care products, hand seamless surface with a towels or decoration. polished finish for wall

3 Shelves and niches, e.g.