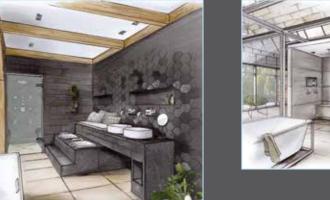

#### Inspiration: Comfort bathroom

Small room with great effect. In small bathrooms, a compromise often needs to be made: bathtub or shower? With the wedi comfort bathroom, both are possible. Thanks to the clever room concept, all of the components, such as an ample washbasin or a flush-to-floor shower and bathtub can be integrated despite the limited space.