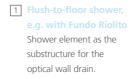

#### wedi system highlights

1 Flush-to-floor shower, e.g. With integrated linear drainage, not just an

to fit other covers.

2 Elegant channel frames, A stylish channel frame that suits all Fundo linear elegant solution but quick drainage channels – avaito install as well. lable in a set incl. standard channel cover or separately