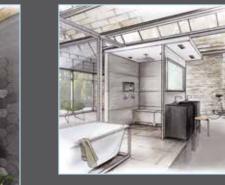

#### Comfort bathroom in record time

A comfort bathroom like you see in a glossy magazine: this was the owners' request of a bathroom situated in the loft of an old building. Thanks to the modular system construction, the room space was optimally used with a flush-to-floor wedi Fundo shower, a large washbasin, seating and shelving – all with the use of wedi building boards. The coordinated construction components allow for a particularly safe and time-saving installation. Combined with appropriate accessories, the bathroom today has an entirely new look.

Old bathroom

Architectural desig

Toilet solution with the practical wedi I-Board

Flush-to-floor shower with large shelf thanks to

Fundo Riolito neo and the wedi Sanwell niches