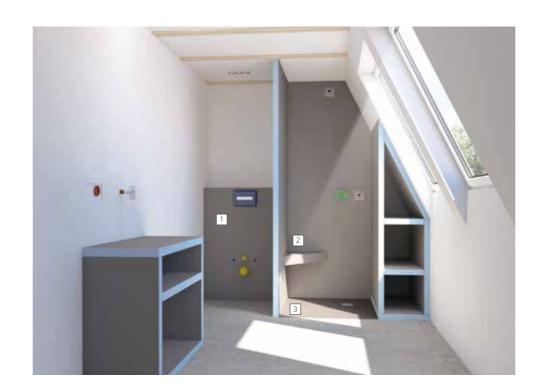

#### wedi system highlights

1 Toilet wall installation with wedi I-Board

The pre-fabricated cladding for WC front walls, can be easily adjusted to any requirements, saving a lot of time during installation.

2 Seating, e.g. with the wedi Sanoasa corner seat

A comfortable seating is possible even in more compact showers.

3 Shower solution with corner drain, e.g. with Fundo Primo

The flush-to-floor shower element makes the single bathroom a one-of-a-kind thanks to the corner drain.