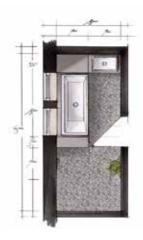

#### Inspiration: Single bathroom

Living alone gives the freedom of deciding your bathroom's character on your own.

The combination of a walk-in shower with practical corner seat and tailor-made clever storage solutions make this compact bathroom shine with personality.

#### wedi system highlights

1 Toilet wall installation with wedi I-Board

The pre-fabricated cladding for WC front walls, can be easily adjusted to any requirements, saving a lot of time during installation.

2 Seating, e.g. with the wedi Sanoasa corner seat

A comfortable seating is possible even in more compact showers.

3 Shower solution with corner drain, e.g. with Fundo Primo

The flush-to-floor shower element makes the single bathroom a one-of-a-kind thanks to the corner drain.