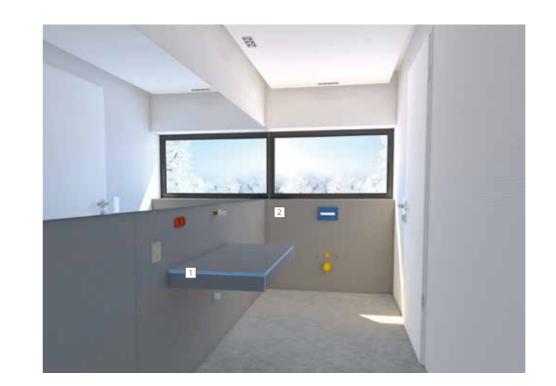

#### Inspiration: Guest bathroom

A small but beautiful space etched in your visitors' mind. Even a small bathroom or washroom can take centre stage: the individual washbasin and generous shelf space with the indirect lighting concept and small-scale geometry creates an impressive scene in this guest bathroom.

Despite limited room dimensions, this washbasin structure creates sufficient shelf space.

2 Toilet wall installation The ready-to-install cladding for a toilet front wall saves a lot of time on installation.