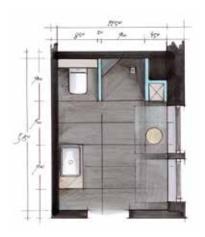

#### Inspiration: Single bathroom

Living alone gives the freedom of deciding your bathroom's character on your own.

The combination of a walk-in shower with practical corner seat and tailor-made clever storage solutions make this compact bathroom shine with personality.