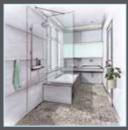

#### Inspiration: Comfort bathroom

Small room with great effect. In small bathrooms, a compromise often needs to be made: bathtub or shower? With the wedi comfort bathroom, both are possible. Thanks to the clever room concept, all of the components, such as an ample washbasin or a flush-to-floor shower and bathtub can be integrated despite the limited space.

#### wedi system highlights

1 Flush-to-floor shower, e.g. With integrated linear drainage, not just an

to fit other covers.

2 Elegant channel frames, A stylish channel frame that suits all Fundo linear elegant solution but quick drainage channels – avaito install as well. lable in a set incl. standard channel cover or separately

3 Bathtub panelling with

The optical wedi Bathboard bathtub panelling is individually tileable, thus fits perfectly into the room design.