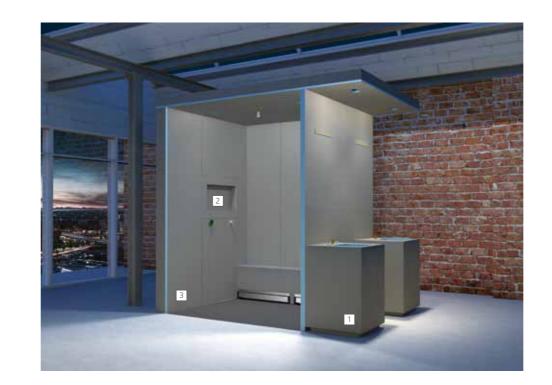

#### Inspiration: Wellness bathroom

Enjoy the peace and harmony of your personal wellness oasis. A large shower cubicle, optionally equipped with massage jets, spacious benches, niches, shelves or even a foot basin can easily be realised with wedi. Indulge yourself in your private spa.

With integrated central drainage, not just a visual eye-catcher but quick to install as well.

2 Design surfaces in a

and surface design.

A perfect, useful space for The wedi Top Wall is a body care products, hand seamless surface with a towels or decoration. polished finish for wall

3 Shelves and niches, e.g.