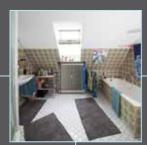

#### Inspiration: Comfort bathroom

Small room with great effect. In small bathrooms, a compromise often needs to be made: bathtub or shower? With the wedi comfort bathroom, both are possible. Thanks to the clever room concept, all of the components, such as an ample washbasin or a flush-to-floor shower and bathtub can be integrated despite the limited space.

# MUNICIPAL CHICAGO 6 6

#### wedi system highlights

1 Flush-to-floor shower, e.g. With integrated linear drainage, not just an

to fit other covers.

2 Elegant channel frames, A stylish channel frame that suits all Fundo linear elegant solution but quick drainage channels – avaito install as well. lable in a set incl. standard channel cover or separately