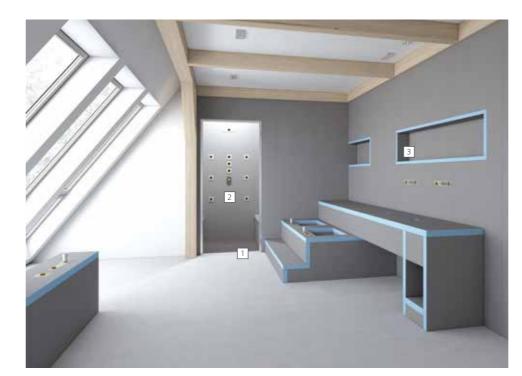

#### Inspiration: Wellness bathroom

Enjoy the peace and harmony of your personal wellness oasis. A large shower cubicle, optionally equipped with massage jets, spacious benches, niches, shelves or even a foot basin can easily be realised with wedi. Indulge yourself in your private spa.

With integrated central drainage, not just a visual eye-catcher but quick to install as well.

2 Design surfaces in a

and surface design.

A perfect, useful space for The wedi Top Wall is a body care products, hand seamless surface with a towels or decoration. polished finish for wall

3 Shelves and niches, e.g.