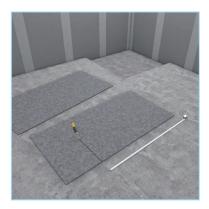

Easy to cut to the right size with a cutter knife.

Connect joints between the wedi Nonstep ProS mats with commercially available adhesive tape.

Bond wedi edge insulation strips to edges with wedi 610 then cover joints to the wedi Nonstep ProS with adhesive tape. Finished.