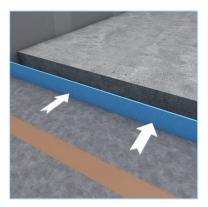

Easy to cut to the right size with a cutter knife.

Connect joints between the wedi Nonstep ProS mats with commercially available adhesive tape.

Bond wedi edge insulation strips to edges with wedi 610 then cover joints to the wedi Nonstep ProS with adhesive tape. Finished.