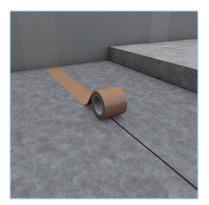

Easy to cut to the right size with a cutter knife.

Connect joints between the wedi Nonstep ProS mats with commercially available adhesive tape.

Bond wedi edge insulation strips to edges with wedi 610 then cover joints to the wedi Nonstep ProS with adhesive tape. Finished.